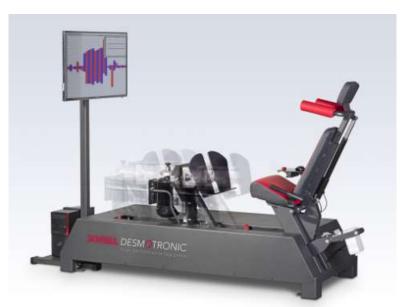

#### Functionality

The DESMOTRONIC is a computer-controlled leg press with the latest robot technology. Extremely fast, strong and precise.

Technological and mechanical engineering - a masterpiece! Their main area of application is high-performance sport and research. Further details regarding technology, software, training and references are available on request

### Study Excerpt

"The system, which works according to the desmodromic principle, recruits more and more fast muscle fibers to an interindividually varying extent and increases the lactate mobilization highly significantly after only 6 weeks compared to conventional exercise systems." Source: UNI Heidelberg - publication on request

#### Properties

- Maximum slide speed: 1200 mm / s
- · dynamic with sinusoidal speed
- · dynamic at linear speed
- isometric / static
- isokinetic

## Device Setting

- · Infinitely adjustable start position
- Infinitely adjustable backrest angle
- · Infinitely adjustable neck pad