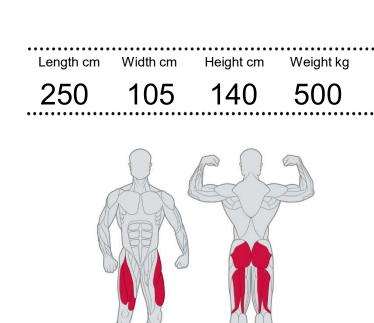

# HIGH PERFORMANCE

# DESMOTRONIC

Desmotronic

Art.-Nr.:



............



MD673 Fitness

#### Functionality

The DESMOTRONIC is a computer-controlled leg press with the latest robot technology. Extremely fast, strong and precise.

Technological and mechanical engineering - a masterpiece! Their main area of application is high-performance sport and research. Further details regarding technology, software, training and references are available on request

### Study Excerpt

"The system, which works according to the desmodromic principle, recruits more and more fast muscle fibers to an interindividually varying extent and increases the lactate mobilization highly significantly after only 6 weeks compared to conventional exercise systems." Source: UNI Heidelberg - publication on request

#### Properties

- Maximum slide speed: 1200 mm / s
- · dynamic with sinusoid