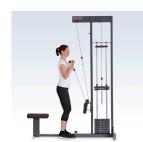

## MULTIFUNCTIONAL CABLE PULLEY STATION

Multifunctional
Cable Pulley
Station Art.-No.:

69500 Fitness

Width cm

Multifunctional Cable

Length cm

Pulley Station Medical Art. No.:

6950M Certified Medical Product

Weight kg

Height cm

dical Art. No.:

440 005 405

105-168 110 235 135

Adjustable starting position

## **Properties**

- Multifunctional pulling system for at least four exercises
- · Direct pull for direct load transfer
- Easy adjustment of the seat for changing from Lat pull to row pull
- Max. User weight: 120kg
- · Weight block: 10 x 5kg

## **Device Setting**

- Rope exit position
- · Position of the bench