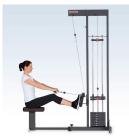

## **Properties**

- Multifunctional pulling system for at least four exercises
- · Direct pull for direct load transfer
- Easy adjustment of the seat for changing from Lat pull to row pull
- Max. User weight: 120kg
- · Weight block: 10 x 5kg

## **Device Setting**

- Rope exit position
- · Position of the bench