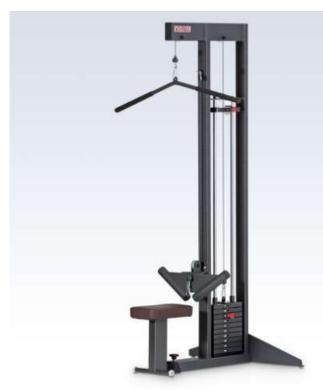

## MULTIFUNCTIONAL CABLE PULLEY STATION

Multifunctional
Cable Pulley
Station Art.-No.:

69500 Fitness

Width cm

Multifunctional Cable

Length cm

Pulley Station Medical Art. No.:

6950M Certified Medical Product

Weight kg

Height cm

dical Art. No.:

440 005 405

105-168 110 235 135

Adjustable starting position

## **Properties**

- Multifunctional pulling system for at least four exercises
- · Direct pull for direct load transfer
- Easy adjustment of the seat for changing from Lat pull to row pull
- Max. User weight: 120kg
- · Weight block: 10 x 5kg

## **Device Setting**

- Rope exit position
- · Position of the bench