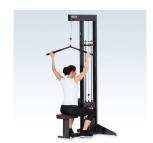

## **Properties**

- Multifunctional pulling system for at least four exercises
- · Direct pull for direct load transfer
- Easy adjustment of the seat for changing from Lat pull to row pull
- Max. User weight: 120kg
- · Weight block: 10 x 5kg

## **Device Setting**

- Rope exit position
- · Position of the bench