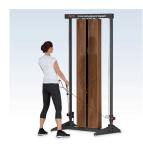

Adjustable starting

position

Single-handed rotating pulley grip

Further pulley bars

Standing Elements

Wooden block panel

Mirror on weight block panel

#### Product Info

For the first time, the new cable pull system enables the height of the right and left cable guides to be adjusted independently of each other. Thanks to the patented technology, a wide variety of exercises can be performed in just a few simple steps.