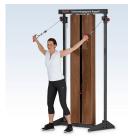

Adjustable starting

position

Single-handed rotating pulley grip

Further pulley bars

Standing Elements

Wooden block panel

Mirror on weight block panel

#### Product Info

For the first time, the new cable pull system enables the height of the right and left cable guides to be adjusted independently of each other. Thanks to the patented technology, a wide variety of exercises can be performed in just a few simple steps.