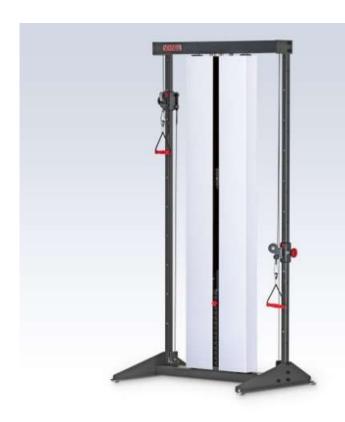

# UNIVERSAL DUO PULLEY STATION WIDE

Universal Duo
Pulley Station Wide 69000 Fitness

Universal Duo Pulley
Station Wide Medical 6900 Certified Medical Art.-No.:

Length cm Width cm Height cm Weight kg

80 112 230 190

#### Product Info

For the first time, the new cable pull system enables the height of the right and left cable guides to be adjusted independently of each other. Thanks to the patented technology, a wide variety of exercises can be performed in just a few simple steps.

## **Properties**

- 4-fold reduction for fluid movement and slightest increase in weight
- Training of the explosive force possible through reduction
- Weight block: 15 x 5kg

## **Device Setting**

· Position of rope exit (right & left) in 18 steps