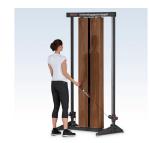

Adjustable starting

position

Single-handed rotating pulley grip

Further pulley bars

Standing Elements

Wooden block panel

Mirror on weight block panel

#### Product Info

For the first time, the new cable pull system enables the height of the right and left cable guides to be adjusted independently of each other. Thanks to the patented technology, a wide variety of exercises can be performed in just a few simple steps.