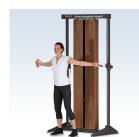

Adjustable starting

position

Single-handed rotating pulley grip

Further pulley bars

Standing Elements

Wooden block panel

Mirror on weight block panel

#### Product Info

For the first time, the new cable pull system enables the height of the right and left cable guides to be adjusted independently of each other. Thanks to the patented technology, a wide variety of exercises can be performed in just a few simple steps.