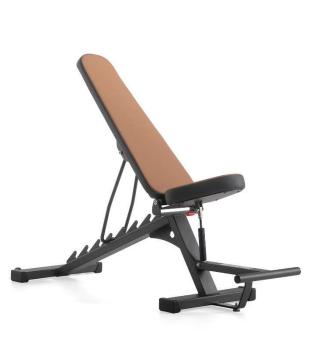

## ADJUSTABLE INCLINE BENCH

| Adjustable Incline<br>Bench ArtNr.: 60455 Fitness |          |           |           |
|---------------------------------------------------|----------|-----------|-----------|
| Length cm                                         | Width cm | Height cm | Weight kg |
| 146                                               | 51       | 47        | 34        |
| •••••                                             | •••••    |           | ••••••    |

Integrated
Optional

- 8-way adjustable backrest
- Infinitely variable angle adjustment of the seat via a nonresilient gas pressure damper, so it can also be used as a flat bench
- Integrated footrest (also serves as a handling handle)
- Mobile

Properties

- Infinitely adjustable inclination of the seat
- Adjustable backrest