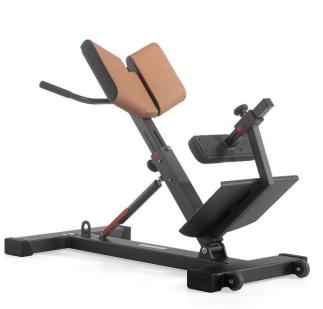

## BACK AND LATERAL UNIT COMBINED

| Back and Lateral<br>Unit Combined Art 62250 Fitness<br>Nr.:                  |
|------------------------------------------------------------------------------|
| Back and Lateral Unit<br>Combined MedicalArt 6225M Certified Medical<br>Nr.: |
| Length cm Width cm Height cm Weight kg                                       |
| 132 68 77-122 50                                                             |
| $\sim$ $\sim$                                                                |
|                                                                              |
| Training of the straight back or side trunk muscles                          |

## Integrated

- Always optimal body stabilization through individually adjustable fixation and support pads
- Variable training intensity through continuously adjustable inclination from approx. 40° to 60°
- Integrated handles for additional support during training •
- Mobile
- Transport handle can also be used for the use of elastic training • straps

- Height-adjustable pad
- Adjustable fixing pad
- Infinitely adjustable inclination •