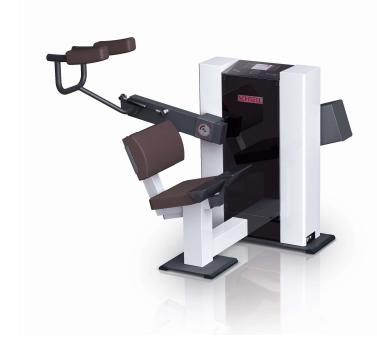

## ABDOMINAL TRAINER

**Abdominal Trainer** 73200 **Fitness** Art.-No. Torso Flexion **Certified Medical** 7320M Product Medical Art.-No. Length cm Width cm Height cm Weight kg 330 98 113 11()

Training the straight abdominal muscles (M. rectus abdominis)