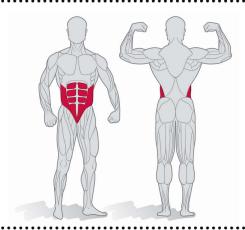

## ABDOMINAL TRAINER

**Abdominal Trainer** 73200 **Fitness** Art.-No. Torso Flexion **Certified Medical** 7320M Product Medical Art.-No. Length cm Width cm Height cm Weight kg 330 98 113 11()

Training the straight abdominal muscles (M. rectus abdominis)