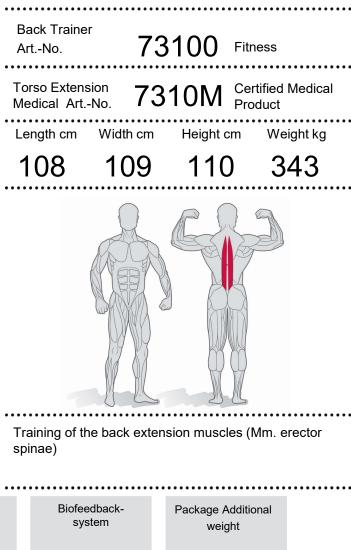

# BACK TRAINER

### Integrated

😳 Optional

Adjustable starting<br/>positionAngle displayRange Limiter for<br/>End PositionBiofeedback-<br/>systemPackage Additional<br/>weightImage Additional<br/>Image Additional<br/>(Image Additional)<br/>(Image Additional<br/>(Image Additional)<br/>(Image Additional)Image Additional<br/>(Image Additional<br/>(Image Additional)<br/>(Image Additional)Image Additional<br/>(Image Additional

#### Properties

- Special lordosis shape for highly effective, segmental movement
- specially tailored power curve
- all device settings can be made fully automatic by RFID transponder according to the instructions

### **Device Setting**

- · Adjustable footrest
- Height-adjustable lumbar pad
- Height-adjustable back pad
- Precise adjustment of starting angle
- max. user weight: 200kg