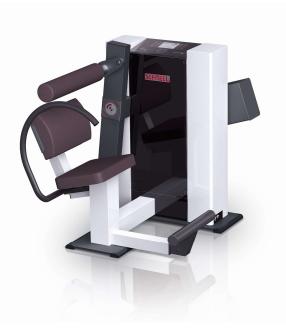

# BACK TRAINER

#### Properties

- Special lordosis shape for highly effective, segmental movement
- specially tailored power curve
- all device settings can be made fully automatic by RFID transponder according to the instructions

### **Device Setting**

- · Adjustable footrest
- Height-adjustable lumbar pad
- Height-adjustable back pad
- Precise adjustment of starting angle
- max. user weight: 200kg