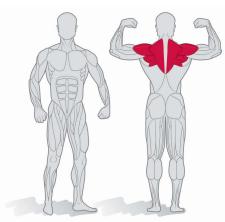

## **BUTTERFLY-REVERSE**

Butterfly-Reverse Art.-No. 70900 Fitness

Butterfly-Reverse Medical Art.-No. 7090M Certified Medical Product

Length cm Width cm Height cm Weight kg

166 105 131 330

Training of the middle fibers of the hood muscle, rear part of the deltoid muscle, large and small rhomboid muscles (M. trapezius pars transversa, M. delto-ideus pars spinalis, M. rhomboideus minor et major)