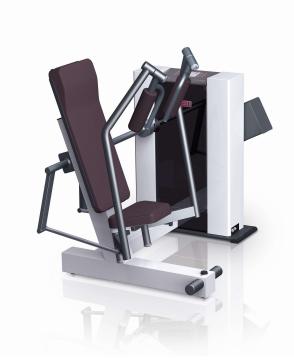

## **BUTTERFLY-REVERSE**

Butterfly-Reverse Art.-No. 70900 Fitness

Butterfly-Reverse Medical Art.-No. 7090M Certified Medical Product

Length cm Width cm Height cm Weight kg

166 105 131 330

Training of the middle fibers of the hood muscle, rear part of the deltoid muscle, large and small rhomboid muscles (M. trapezius pars transversa, M. delto-ideus pars spinalis, M. rhomboideus minor et major)