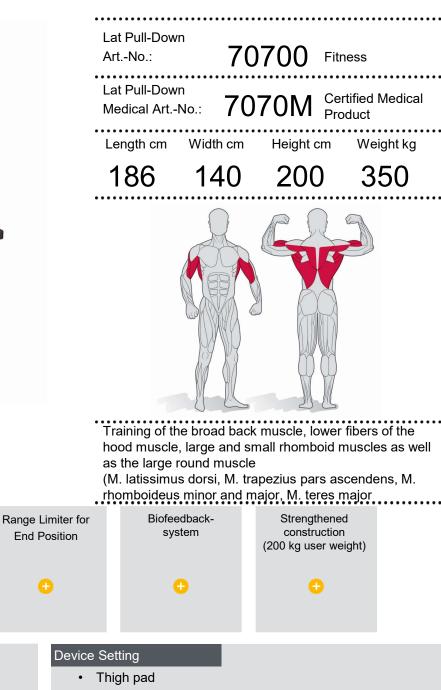

## LAT PULL-DOWN

End Position

0

Angle display

- Precise adjustment of starting ankle by using a food switch
- Max. User weight: 200 kg (with strengthened construction - optional)

## Properties

Integrated

Optional

- Lat Pull Down in its most natural form •
- efficient posture correction •
- effective stabilisation of the pectoral girdle
- Relief for the intervertebral discs

Adjustable starting

position

1

- Exercise variation by turning the handle
- exercise can be started conveniently by actuating the • electronic boarding aid using a foot switch
- specially tailored power curve
- all device settings can be made fully automatic by RFID transponder according to the instructions