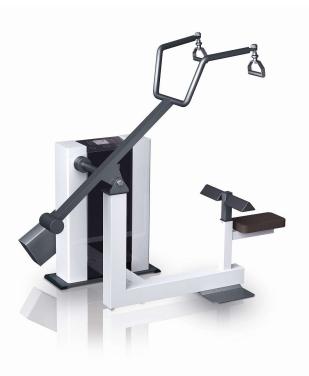

## LAT PULL-DOWN

End Position

0

Angle display

- Precise adjustment of starting ankle by using a food switch
- Max. User weight: 200 kg (with strengthened construction - optional)

## Properties

Integrated

Optional

- Lat Pull Down in its most natural form •
- efficient posture correction •
- effective stabilisation of the pectoral girdle
- Relief for the intervertebral discs

Adjustable starting

position

1

- Exercise variation by turning the handle
- exercise can be started conveniently by actuating the • electronic boarding aid using a foot switch
- specially tailored power curve
- all device settings can be made fully automatic by RFID transponder according to the instructions