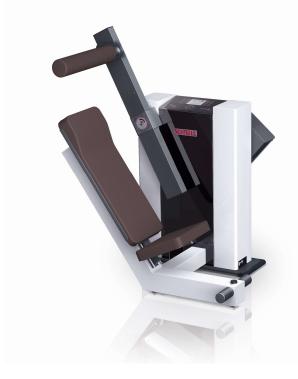

## PULL-OVER

Pull-Over Art.-No. 70300 Fitness

Pull-Over Medical 7030M Certified Medical Product

Length cm Width cm Height cm Weight kg

103 114 117 350

Training of the anterior saw muscle and the large pectoral muscle (m. serratus anterior, m. pectoralis major)