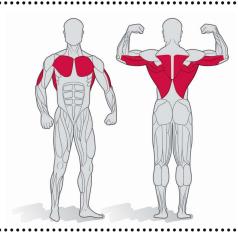

## PULL-OVER

Pull-Over Art.-No. 70300 Fitness

Pull-Over Medical 7030M Certified Medical Product

Length cm Width cm Height cm Weight kg

103 114 117 350

Training of the anterior saw muscle and the large pectoral muscle (m. serratus anterior, m. pectoralis major)

Training of the shoulder muscles (M. deltoideus)