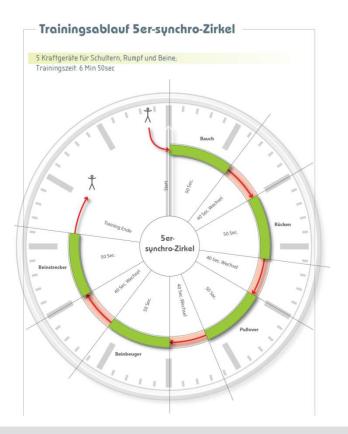

## SYNCHRO 4BACK

| Synch | م <mark>ro</mark> ، | 4back |
|-------|---------------------|-------|
|       |                     |       |

The synchro 4back circuit from SCHNELL training devices is the only fully automatic circuit that covers all three dimensions through extension, flexion, lateral flexion and rotation. 25 years of experience in back therapy flow into the machines!

## Synchro 4back

- Even in the smallest of spaces, the back can be stabilized and trained long-term and sustainably with little expenditure of time.
- Scientifically sound principles, combined with constant further development and many years of experience, form the basis for measurable success.
- Economic aspects and above-average results in the area of freedom from pain are the focus of this concept.