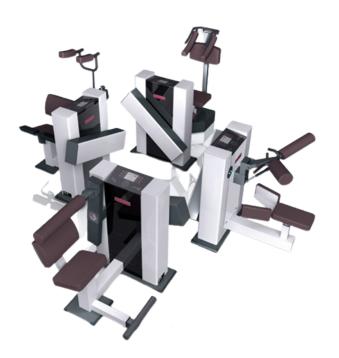

## SYNCHRO 4BACK

| Synch | م <mark>ro</mark> ، | 4back |
|-------|---------------------|-------|
|       |                     |       |

The synchro 4back circuit from SCHNELL training devices is the only fully automatic circuit that covers all three dimensions through extension, flexion, lateral flexion and rotation. 25 years of experience in back therapy flow into the machines!

## Synchro 4back

- Even in the smallest of spaces, the back can be stabilized and trained long-term and sustainably with little expenditure of time.
- Scientifically sound principles, combined with constant further development and many years of experience, form the basis for measurable success.
- Economic aspects and above-average results in the area of freedom from pain are the focus of this concept.