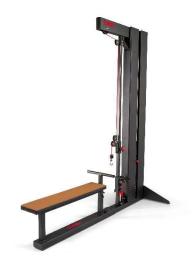

## CABLE LINE

## CABLE CROSS OVER STATION PROFESSIONAL

Station Professional 69002 Fitness 240cm Art.-No.: C Cable Cross Over Station Professional 69004 Fitness 220cm Art.-No.: Width cm Height cm Length cm Weight kg 95

## **Properties**

- System consisting of:
  - 2x Cable Cross Over Station Professional 240/220 cm
  - 2x Standing Element
  - 1x Connecting Bar
- · All-round device for a variety of exercises
- Change the rope height with just one movement
- · Pulley system to minimize inertia
- Weight block: 20 x 5kg

## **Device Setting**

- · Position of rope exit vertical in 18 steps
- · Rope exit on the vertical rail or on the gallow