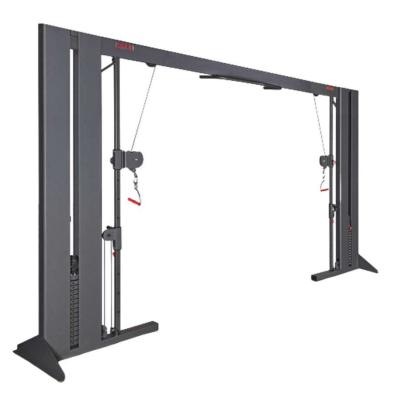

## CABLE LINE

## CABLE CROSS OVER STATION PROFESSIONAL

Station Professional 69002 Fitness 240cm Art.-No.: C Cable Cross Over Station Professional 69004 Fitness 220cm Art.-No.: Width cm Height cm Length cm Weight kg 95

Cable Cross Over

Learn more

220/240 274/314

## **Properties**

- System consisting of:
  - 2x Cable Cross Over Station Professional 240/220 cm
  - 2x Standing Element
  - 1x Connecting Bar
- · All-round device for a variety of exercises
- Change the rope height with just one movement
- · Pulley system to minimize inertia
- Weight block: 20 x 5kg

## **Device Setting**

- · Position of rope exit vertical in 18 steps
- · Rope exit on the vertical rail or on the gallow