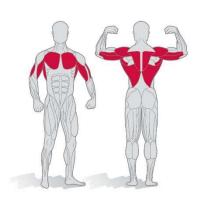

## CHIN & DIP COMBINED

Chin & Dip Combined 11400 **Fitness** Art.-No.: Chin & Dip Certified Medical Combined 1140M Product Medical Art.-No.: Width cm Length cm Heigth cm Weigth kg 81 100 220 290

Training of the of the latissimus dorsi, lower fibers of the trapezius muscle, large and small rhomboid muscle as well as the large circular muscle (M. latissimus dorsi, M. trapezius pars ascendens, M. rhomboideus minor et major, M. teres major Training of the arm extensor muscles (m. triceps brachii)