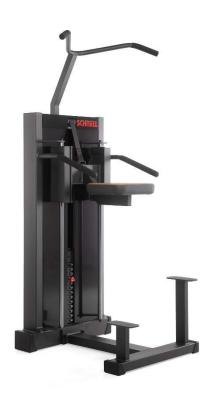

## CHIN & DIP COMBINED

Chin & Dip Combined 11400 **Fitness** Art.-No.: Chin & Dip Certified Medical Combined 1140M Product Medical Art.-No.: Width cm Length cm Heigth cm Weigth kg 81 100 220 290

Training of the of the latissimus dorsi, lower fibers of the trapezius muscle, large and small rhomboid muscle as well as the large circular muscle (M. latissimus dorsi, M. trapezius pars ascendens, M. rhomboideus minor et major, M. teres major Training of the arm extensor muscles (m. triceps brachii)