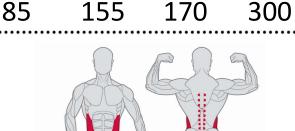

## ROTARY

73400 Rotary Art.-No. **Torso Rotation** Certified Medical 7340M Medical Art.-No. **Product** Width cm Height cm Weight kg Length cm

155

170

300

Biofeedbacksystem

Package additional weight