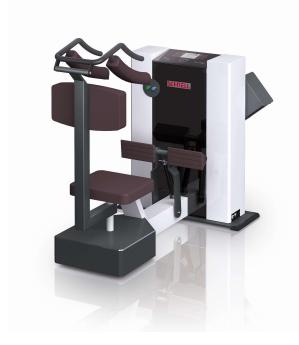

## ROTARY

73400 Rotary Art.-No. **Torso Rotation** Certified Medical 7340M Medical Art.-No. **Product** Width cm Height cm Weight kg Length cm

155

170

300

Biofeedbacksystem

Package additional weight