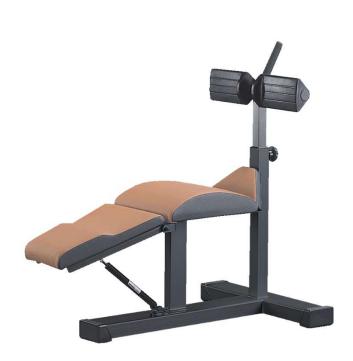

## ISOLATED ABDOMINAL CRUNCH BENCH

| Isolated Abdominal<br>Crunch Bench<br>ArtNr.: |                  | 52900    | Fitness                      |
|-----------------------------------------------|------------------|----------|------------------------------|
| Isolated Abdon<br>Crunch Bench I<br>ArtNr.:   | ninal<br>Medical | R6290    | Certified Medical<br>Product |
| Length cm                                     | Width cm         | Height o | cm Weight kg                 |
| 113                                           | 70               | 87-1     | 17 44                        |
|                                               |                  |          |                              |
| Training of the straight abdominal muscles    |                  |          |                              |

Integrated

😳 Optional

- Even pressure distribution on the individual vertebral bodies thanks to the specially shaped lying surface
- Increased mobility in the area of the lumbar spine and thoracic spine through segmental movement
- individual pre-stretching through infinitely adjustable upper body pad
- The height of the leg pads can also be individually adjusted
- Integrated handle for easy entry and exit
- Mobile

- Height-adjustable leg rest
- Infinitely adjustable upper body pad