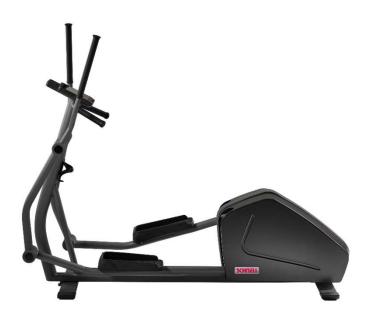

## MOTION CROSS 900

**Elliptical Cross** Trainer CE930 Fitness Art.-No.: **Elliptical Cross** Certified Medical Trainer Medical CE931 **Product** Art.-No.: Length cm Width cm Height cm Weight kg 200 65 169 101

## Eigenschaften

- · attractive, full-colour display
- forward and backward movement with a stride length of 43 cm/16.9"
- low step height of approx. 17 cm/6.7"
- large, anti-slip footpads
- · rpm limiter for more safety
- max. user weight: 150 kg/330 lbs

## Technische Details

- 7-inch capacitive touch display
- Polar® Bluetooth® Smart connection, downward compatible
- · mono-belt drive, self-adjusting
- · calibrated and re-calibratable, quiet HBS brake
- · side-dependent power display
- · mains-independent operation
- medical & fitness power range: 100 500 watts user power, speed-independent or 15 - 500 watts brake power alternatively configurable
- rpm range: 15 140 rpm