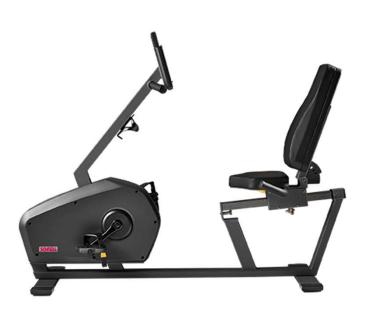

## MOTION RELAX 900

**Recumbent Exercise** Bike **CE923 Fitness** Art.-No.: **Recumbent Exercise** Certified Medical Bike Medical **CE924 Product** Art.-No.: Length cm Width cm Height cm Weight kg 173 65 133 80

## Eigenschaften

- · attractive, full-colour display
- low and wide step through
- max. user weight: 150 kg/330 lbs
- · horizontally adjustable seat
- back rest adjustment
- length-adjustable cranks, adjustable without tools, optional available

## **Technische Details**

- · 7-inch capacitive touch display
- Polar® auto connection (5kHz & Bluetooth®), downward compatible
- · mono-belt drive, self-adjusting
- · calibrated and re-calibratable, quiet HBS brake
- side-dependent power display
- mains-independent operation
- medical power range: 15 500 watts rpm-independent
- fitness power range: 25 500 watts rpm-independent
- rpm range: 15 140 rpm