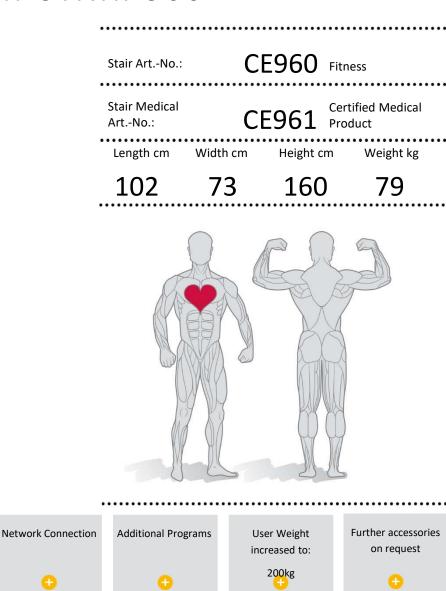

Special Colour:

anthracite

θ

Power Adapter

θ

• max. user weight: 150 kg/330 lbs