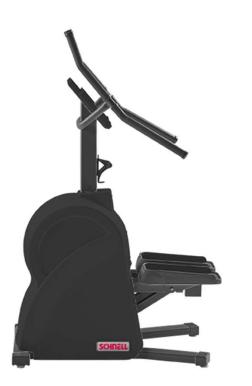

## CARDIO Line

MOTION STAIR 900

## Eigenschaften

Integrated

Optional

Standard Colour:

white

- attractive, full-colour display
- auto-weighting-system (determination of the user weight) for correct watt and calorie display
- great variety of movements due to pedal-independent system

Special Colour:

anthracite

θ

Power Adapter

θ

• max. user weight: 150 kg/330 lbs

## **Technische Details**

θ

- 7-inch capacitive touch display
- Polar<sup>®</sup> auto connection (5kHz & Bluetooth<sup>®</sup>), downward compatibl
- pedal independent system with 32 cm max. step height •
- powerful, quiet HBS brake
- mains-independent operation
- Performance range: 4 27 m/min sinking rate