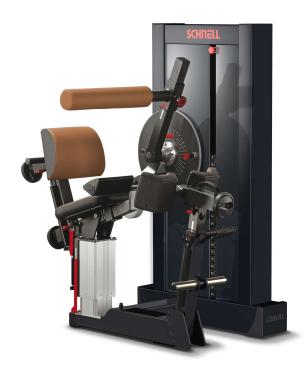

## LUMBAL THORACIC EXTENSION

**Lumbal Thoracic Extension** Art.-No.:

DEX1F

**Fitness** 

**Lumbal Thoracic Extension** (with interface for indication system) Art. No.:

DEX2F

**Lumbal Thoracic Extension** Medical Art.-No.:

DEX1M

Certified Medical **Product** 

**Lumbal Thoracic Extension** Medical (with interface for indication system) Art. No.:

DEX2M

119

Length cm

Width cm

Height cm

Weight kg

110

156

333

Training of the back extension muscles (Mm. erector spinae)

Adjustable starting position

Angle display

Range Limiter for **End Position** 

## **Properties**

- · Well-engineered patient restraint devices and biomechanics to ensure segmental movement
- · specially tailored power curve
- max. user weight: 200kg
- Weight block: 20 x 5kg

## **Device Setting**

- · Stepless seat height adjustment
- · Adjustable lumbar pad height and depth
- · Length-adjustable thigh support
- · Adjustable knee fixation
- Training arm pads
- · Stepless starting angle adjustment