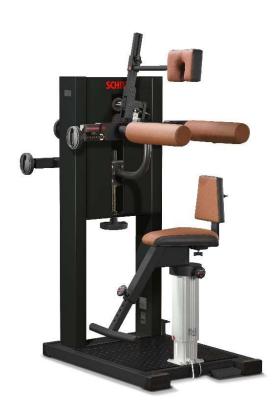

## CERVICAL MULTIFUNCTION

Art.-No.: **Fitness** Cervical Multifunction (with interface for indication DHE2F system) Art. No.: **Cervical Multifunction** DHE1M Medical Art.-No.: Certified Medical Cervical Multifunction **Product** DHE2M Medical (with interface for indication system) Art. No.:

## **Properties**

Since 1996, more than a million patients have been successfully treated with our Cervical Multifunction Machine.

- · Infinitely adjustable load
- The synchronous gear enables individual force curve adjustment in a matter of seconds
- · Fixing elements infinitely adjustable
- Precise torque analysis directly on the axis of motion
- As a rule, the patient can remain seated in the device when changing the exercise
- · max. user weight: 200kg

## **Device Setting**

- Infinitely adjustable seat height
- Infinitely adjustable upper body pad
- · Infinitely adjustable head cushion
- Infinitely adjustable starting angle