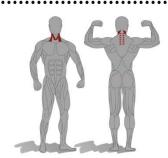

## **Properties**

Muscular tension and adhesions in the shoulder and neck area are reduced in the long term. Important head turning muscles are stabilized, among other things.

- Lowest possible moments of inertia
- · Lowest possible friction values
- Additional safety mechanisms (electronic and mechanical) for maximum therapy safety
- · max. user weight: 200kg