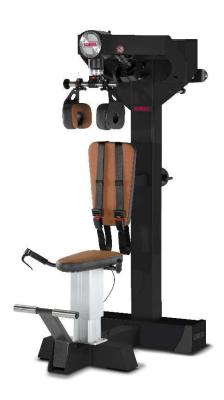

## CERVICAL ROTATION

**Cervical Rotation** 

Art.-No.: **Fitness Cervical Rotation** (with interface for indication DHR2F system) Art. No.: **Cervical Rotation** DHR1M Medical Art.-No.: Certified Medical **Cervical Rotation Product** Medical (with interface for DHR2M indication system) Art. No.: Length cm Width cm Height cm Weight kg 185 80 185

## **Device Setting**

- Infinitely adjustable seat height
- · Infinitely adjustable back pad
- Infinitely adjustable head cushion
- Infinitely adjustable starting angle