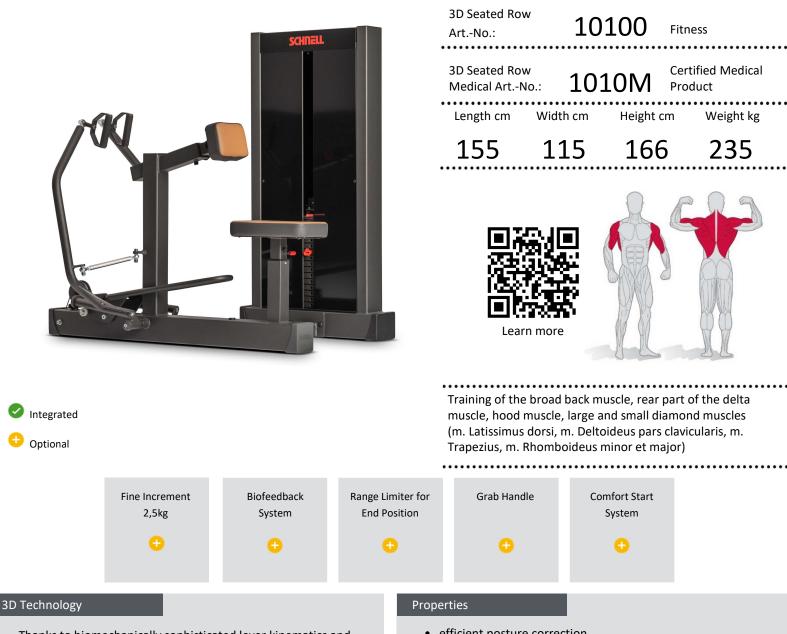

## **3D SEATED ROW**

Thanks to biomechanically sophisticated lever kinematics and the combination of several axes of rotation, the innovative 3D technology enables multi-dimensional movements. The result is an even more effective muscle strain while at the same time protecting the joint structures and the ligamentous apparatus. The 3D technology is used in two strength machines that were specially designed for training the back and chest muscles.

- efficient posture correction
- · Effective stabilisation of the pectoral girdle
- specially tailored power curve
- tiltable chest pad
- all device settings can be made by the user/patient while sitting
- max. user weight: 200kg
- Weight block: 15 x 5kg