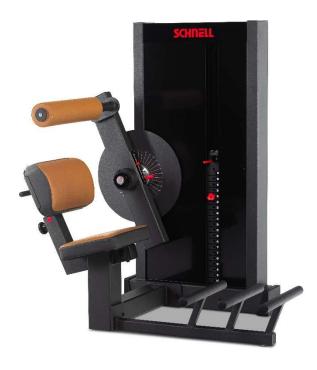

## 4BACK BACK EXTENSION

4back Back Extension 16200 **Fitness** Art.-No.: 4back Back Extension Certified Medical Medical Art.-No.: 1620M Product Width cm Height cm Weight kg Length cm 95 145 270

Training of the back extension muscles (Mm. erector spinae)

## **Properties**

- the special lordosis shape supports the highly effective, segmental movement execution
- specially tailored power curve
- max. user weight: 200kg
- Weight block: 15 x 5kg

## **Device Setting**

- Height-adjustable lumbar pad
- 2° starting angle setting
- infinitely adjustable back pad