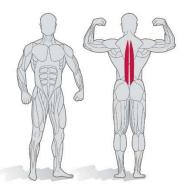

## 4BACK BACK EXTENSION

4back Back Extension 16200 **Fitness** Art.-No.: 4back Back Extension Certified Medical Medical Art.-No.: 1620M Product Width cm Height cm Weight kg Length cm 95 145 270

Training of the back extension muscles (Mm. erector spinae)