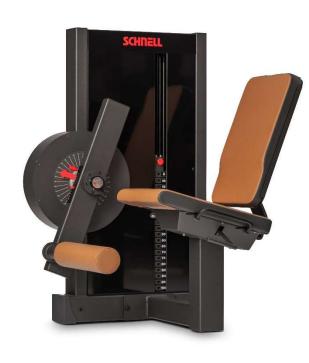

## LEG EXTENSION

| Angle display |                        | Fine Increment<br>2,5kg |             | Range Limiter for<br>End Position |                   | Package Additional<br>Selector Plates |
|---------------|------------------------|-------------------------|-------------|-----------------------------------|-------------------|---------------------------------------|
| 0             |                        | 0                       |             | •                                 |                   | •                                     |
|               | Biofeedback-<br>System |                         | Grab Handle |                                   | All New C<br>Rang |                                       |
|               | •                      |                         | •           |                                   | e                 | )                                     |

## Properties

Integrated

Optional

- Knee extension is supported by sophisticated force curve technology
- all device settings can be made by the user/patient while sitting
- max. user weight: 200kg
- Weight block: 15 x 5kg

## Device Setting

- infinitely adjustable lower leg pad
- Adjustable backrest