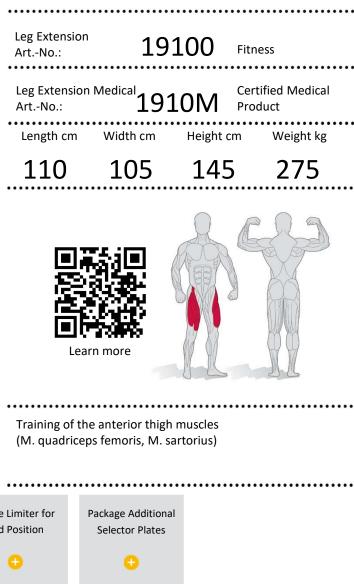

## LEG EXTENSION

| Angle display |                        | Fine Increment<br>2,5kg |             | Range Limiter for<br>End Position |                   | Package Additional<br>Selector Plates |
|---------------|------------------------|-------------------------|-------------|-----------------------------------|-------------------|---------------------------------------|
| 0             |                        | 0                       |             | •                                 |                   | •                                     |
|               | Biofeedback-<br>System |                         | Grab Handle |                                   | All New C<br>Rang |                                       |
|               | •                      |                         | •           |                                   | e                 | )                                     |

## Properties

Integrated

Optional

- Knee extension is supported by sophisticated force curve technology
- all device settings can be made by the user/patient while sitting
- max. user weight: 200kg
- Weight block: 15 x 5kg