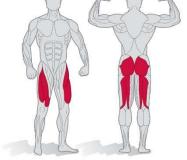

Training of the front thigh muscles, hamstrings and glutes (M.quadriceps femoris, M. biceps femoris, M. glutaeus maximus)

Adjustable starting position

Fine Increment 2,5kg

Fine Increment 5kg Package Additional Selector Plates