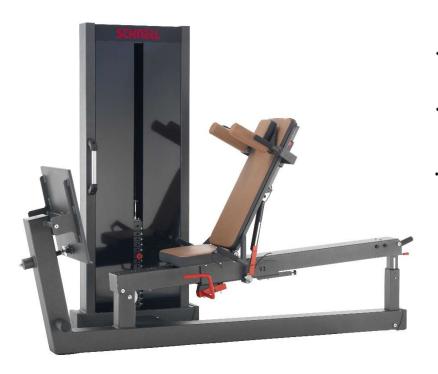

## LEG PRESS V5

Leg Press V5
Art.-No.:

13600 Fitness

Leg Press V5 Medical Art.-No.:

Certified Medical Product

Length cm Width cm Height cm Weight kg

255 102 190 390

Learn more