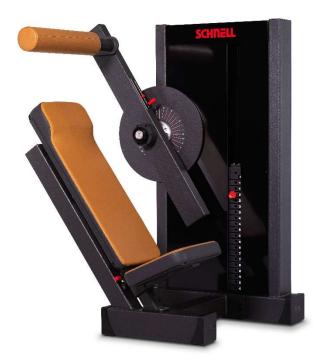

## PULL OVER & ARM RISE COMBINED

Pull Over & Arm Rise
Combined Art.-No.:

17800 Fitness

Pull Over & Arm Rise
Combined Medical
Art.-No.:

Length cm Width cm Height cm Weight kg

120 100 145 280

Training of the anterior saw muscle and the large pectoral muscle (m. serratus anterior, m. pectoralis major)
Training of the shoulder muscles (M. deltoideus)

Adjustable starting position

All New Comfort Range

Grab Handle

Fine Increment 2,5kg

Range Limiter for End Position

## **Properties**

- · effective shoulder girdle stabilization
- specially tailored power curves
- all device settings can be made by the user/patient while sitting
- max. user weight: 200kg
- Weight block: 15 x 5kg

## **Device Setting**

- 2° starting angle setting
- Infinitely adjustable seat height
- Infinitely adjustable training pad