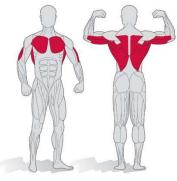

## PULL OVER & ARM RISE COMBINED

Pull Over & Arm Rise
Combined Art.-No.:

17800 Fitness

Pull Over & Arm Rise
Combined Medical
Art.-No.:

Length cm Width cm Height cm Weight kg

120 100 145 280

Training of the anterior saw muscle and the large pectoral muscle (m. serratus anterior, m. pectoralis major)
Training of the shoulder muscles (M. deltoideus)