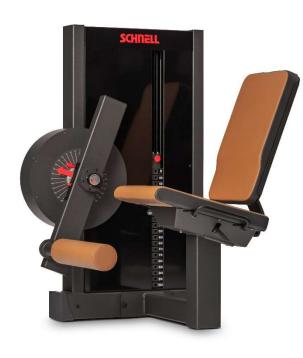

## LEG EXTENSION

| Angle display | Fine Increment<br>2,5kg | Range Limiter for<br>End Position | Package Additional<br>Selector Plates |
|---------------|-------------------------|-----------------------------------|---------------------------------------|
| 0             | •                       | •                                 | 0                                     |
|               | Biofeedback-<br>System  | All New Comfort<br>Range          |                                       |
|               | •                       | O                                 |                                       |

## Properties

Integrated

Optional

- Knee extension is supported by sophisticated force curve technology
- all device settings can be made by the user/patient while sitting
- max. user weight: 200kg
- Weight block: 15 x 5kg

## Device Setting

- infinitely adjustable lower leg pad
- Adjustable backrest