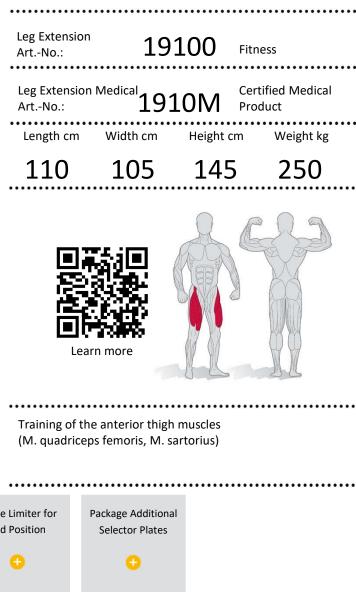

## LEG EXTENSION

| Angle display | Fine Increment<br>2,5kg | Range Limiter for<br>End Position | Package Additional<br>Selector Plates |
|---------------|-------------------------|-----------------------------------|---------------------------------------|
| 0             | •                       | •                                 | 0                                     |
|               | Biofeedback-<br>System  | All New Comfort<br>Range          |                                       |
|               | •                       | O                                 |                                       |

## Properties

Integrated

Optional

- Knee extension is supported by sophisticated force curve technology
- all device settings can be made by the user/patient while sitting
- max. user weight: 200kg
- Weight block: 15 x 5kg