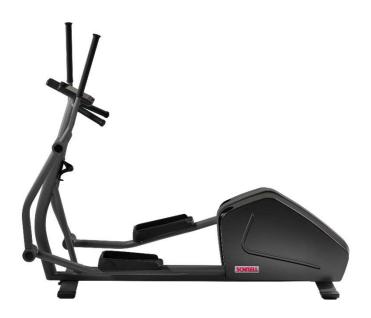

## MOTION CROSS 900

**Elliptical Cross** Trainer CE930 Fitness Art.-No.: **Elliptical Cross** Certified Medical Trainer Medical CE931 **Product** Art.-No.: Length cm Width cm Height cm Weight kg 200 65 169 101

## Eigenschaften

- · attractive, full-colour display
- forward and backward movement with a stride length of 43 cm/16.9"
- low step height of approx. 17 cm/6.7"
- · large, anti-slip footpads
- · rpm limiter for more safety
- max. user weight: 150 kg/330 lbs

## **Technische Details**

- 7-inch capacitive touch display
- Polar® Bluetooth® Smart connection, downward compatible
- mono-belt drive, self-adjusting
- · calibrated and re-calibratable, quiet HBS brake
- · side-dependent power display
- · mains-independent operation
- medical & fitness power range: 100 500 watts user power, speed-independent or 15 - 500 watts brake power alternatively configurable
- rpm range: 15 140 rpm