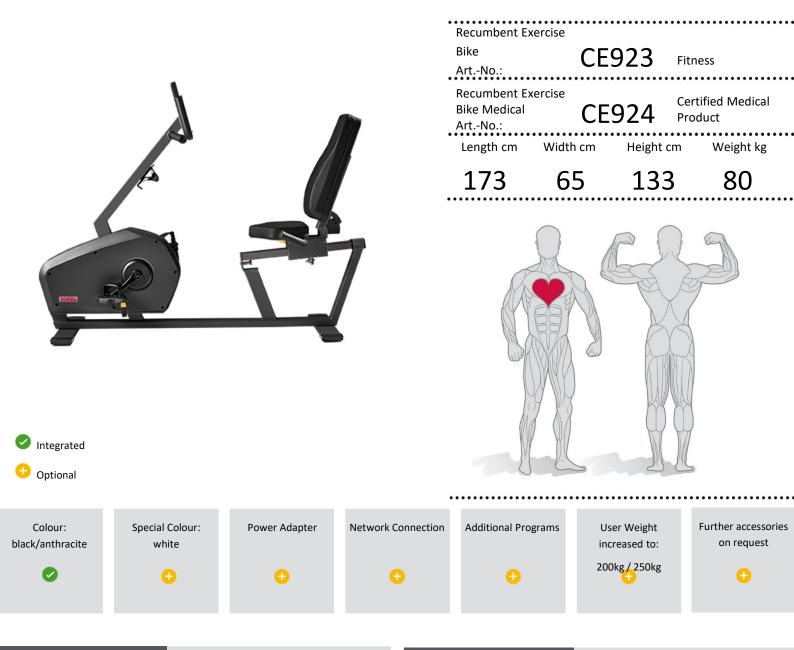

## Eigenschaften

- attractive, full-colour display
- low and wide step through
- max. user weight: 150 kg/330 lbs
- horizontally adjustable seat
- back rest adjustment
- length-adjustable cranks, adjustable without tools, optional available

## Technische Details

- 7-inch capacitive touch display
- Polar<sup>®</sup> auto connection (5kHz & Bluetooth<sup>®</sup>), downward compatible
- mono-belt drive, self-adjusting
- calibrated and re-calibratable, quiet HBS brake
- side-dependent power display
- mains-independent operation
- medical power range: 15 500 watts rpm-independent
- fitness power range: 25 500 watts rpm-independent
- rpm range: 15 140 rpm