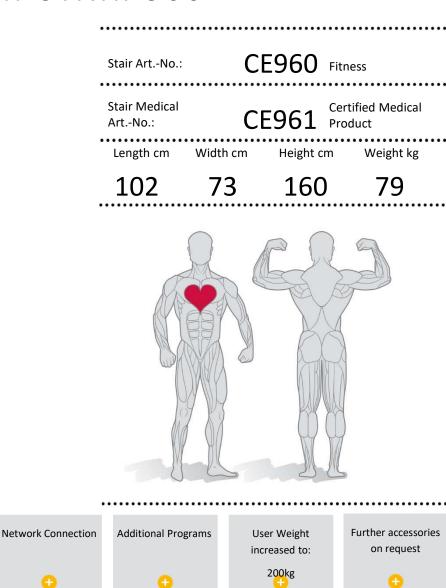

## CARDIO Line

MOTION STAIR 900





## Eigenschaften

Integrated

Optional

Colour:

black/anthracite

- attractive, full-colour display
- auto-weighting-system (determination of the user weight) for correct watt and calorie display
- great variety of movements due to pedal-independent system

Special Colour:

white

θ

Power Adapter

θ

• max. user weight: 150 kg/330 lbs

## **Technische Details**

θ

- 7-inch capacitive touch display
- Polar<sup>®</sup> auto connection (5kHz & Bluetooth<sup>®</sup>), downward compatibl
- pedal independent system with 32 cm max. step height •
- powerful, quiet HBS brake
- mains-independent operation
- Performance range: 4 27 m/min sinking rate