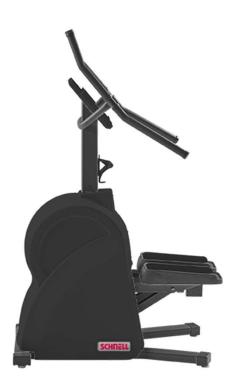

## CARDIO Line

MOTION STAIR 900

## Eigenschaften

Integrated

Optional

Colour:

black/anthracite

- attractive, full-colour display
- auto-weighting-system (determination of the user weight) for correct watt and calorie display
- great variety of movements due to pedal-independent system

## **Technische Details**

θ

- 7-inch capacitive touch display
- Polar<sup>®</sup> auto connection (5kHz & Bluetooth<sup>®</sup>), downward compatibl
- pedal independent system with 32 cm max. step height •
- powerful, quiet HBS brake
- mains-independent operation
- Performance range: 4 27 m/min sinking rate